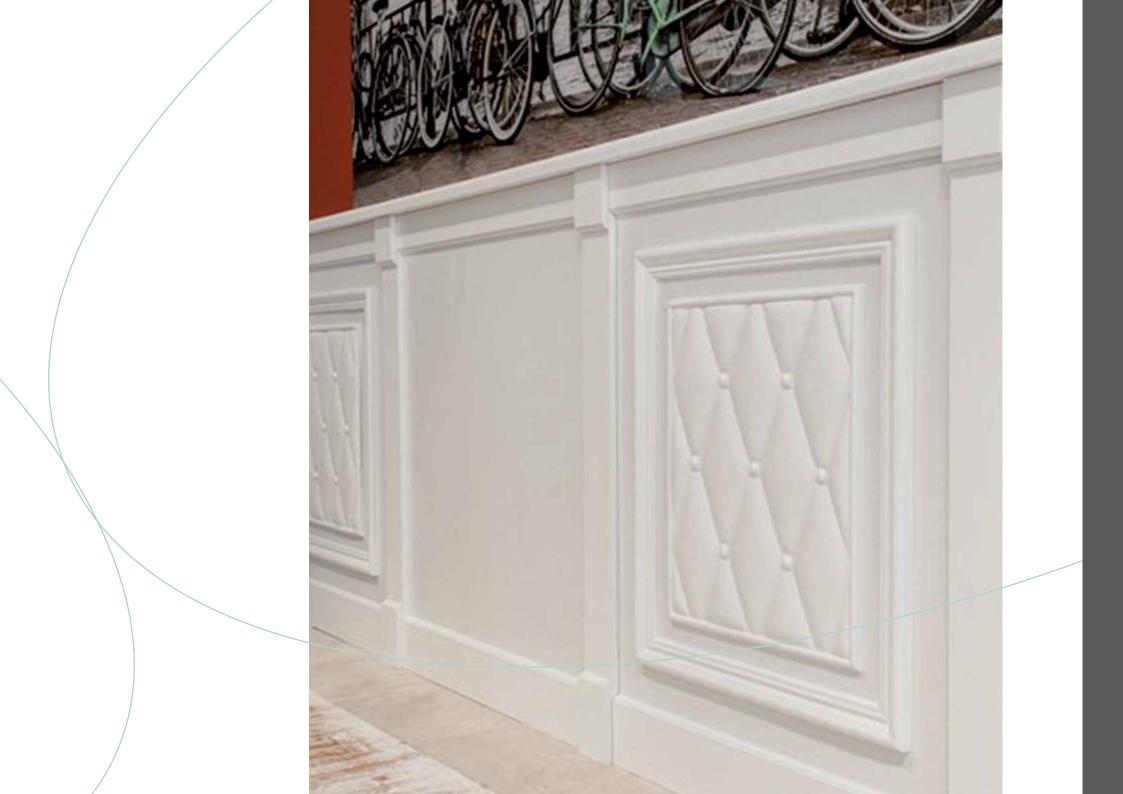

### **DECORATIVE PANELS**

## MODEL I 01

The natural composition of 3D panels and the Loft systems design are designed to harmonize with the structure to be coated.

## MODEL 1 03

The Loft Design System panels are predisposed to naturally regulate the moisture level of the walls, absorbing the excesses and releasing the water absorbed in more dry periods.

## MODEL 1 05

The Soundwave technology of some models allows a perfect solution for high performance acoustics.

DECORATIVE PANELS

MODEL 1 07