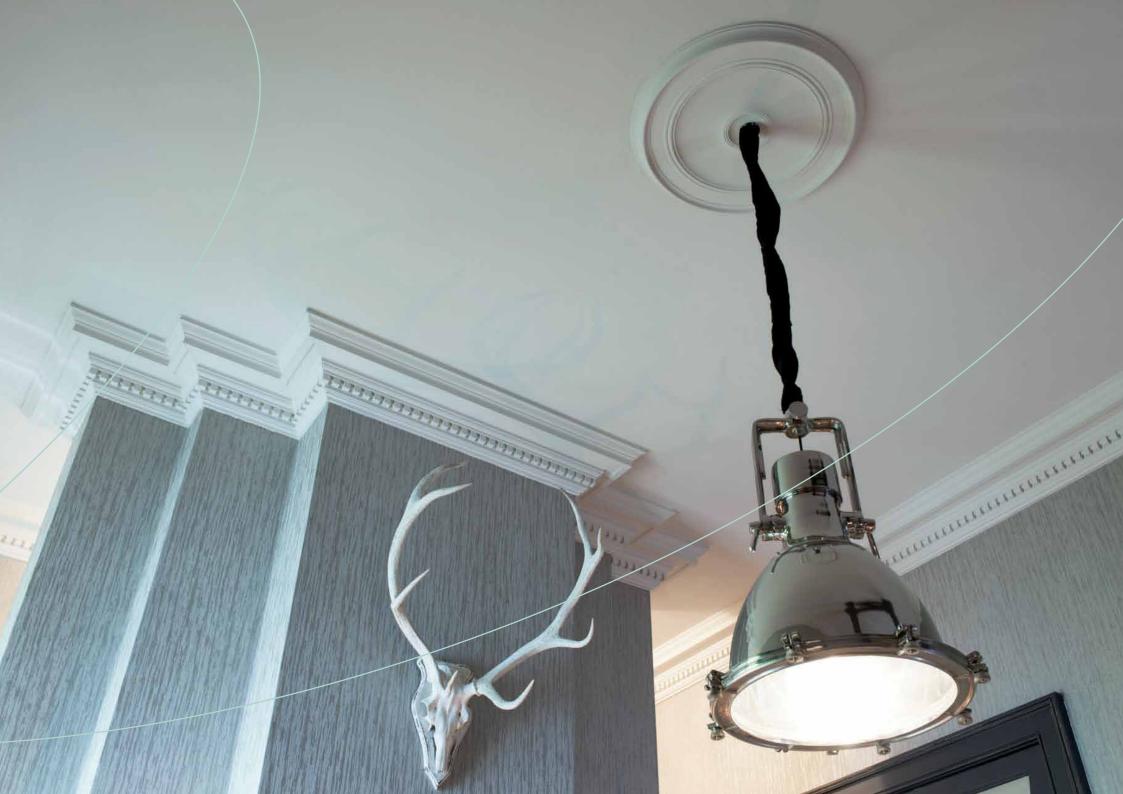

English Heritage is recreated in a modern manner in this room.

The framed panels on the wall are arranged in an original pattern, and the imposing asymmetrical cornice moulding creates an optical illusion.

This interior shows that a grand style with strong mouldings can be enormously successful.