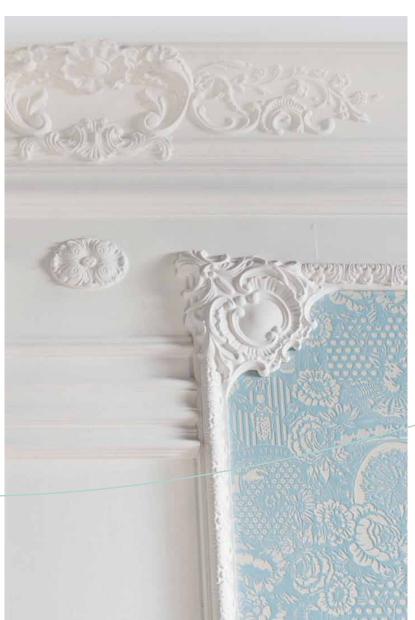

English Heritage is recreated in a modern manner in this room.

The framed panels on the wall are arranged in an original pattern, and the imposing asymmetrical cornice moulding creates an optical illusion.

This interior shows that a grand style with strong mouldings can be enormously successful.