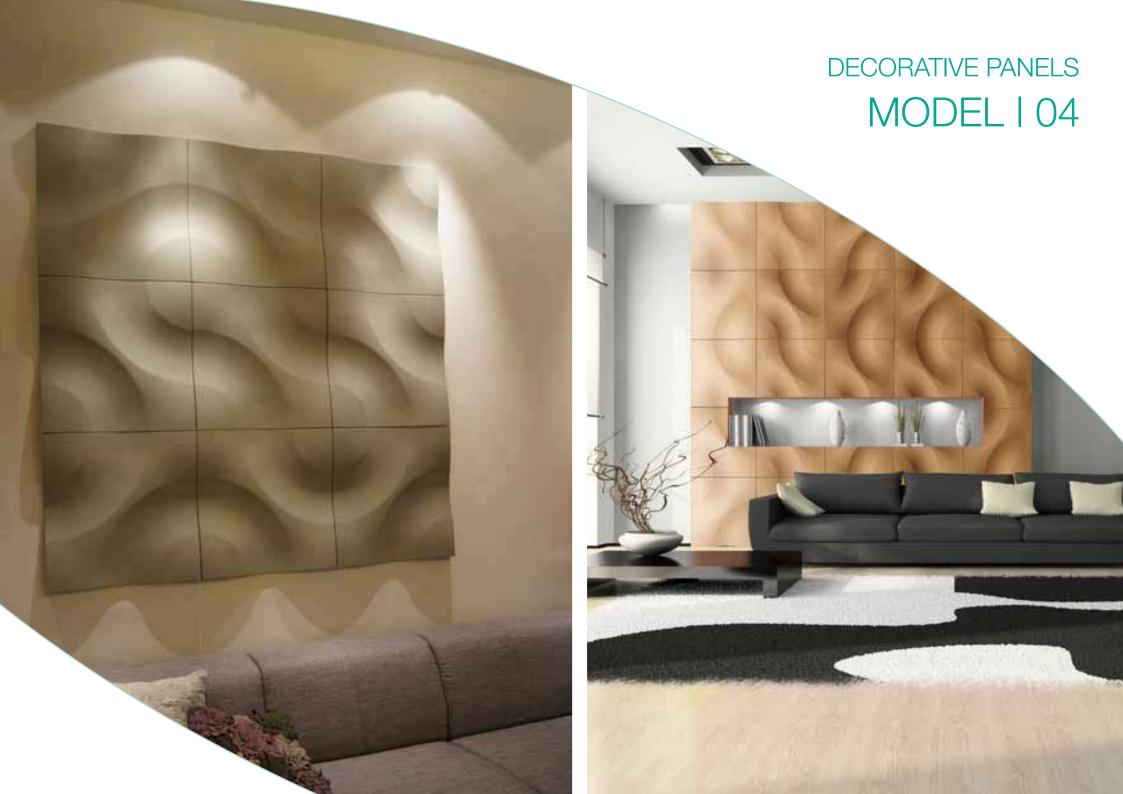

### **DECORATIVE PANELS**

## MODEL 1 03

The Loft Design System panels are predisposed to naturally regulate the moisture level of the walls, absorbing the excesses and releasing the water absorbed in more dry periods.