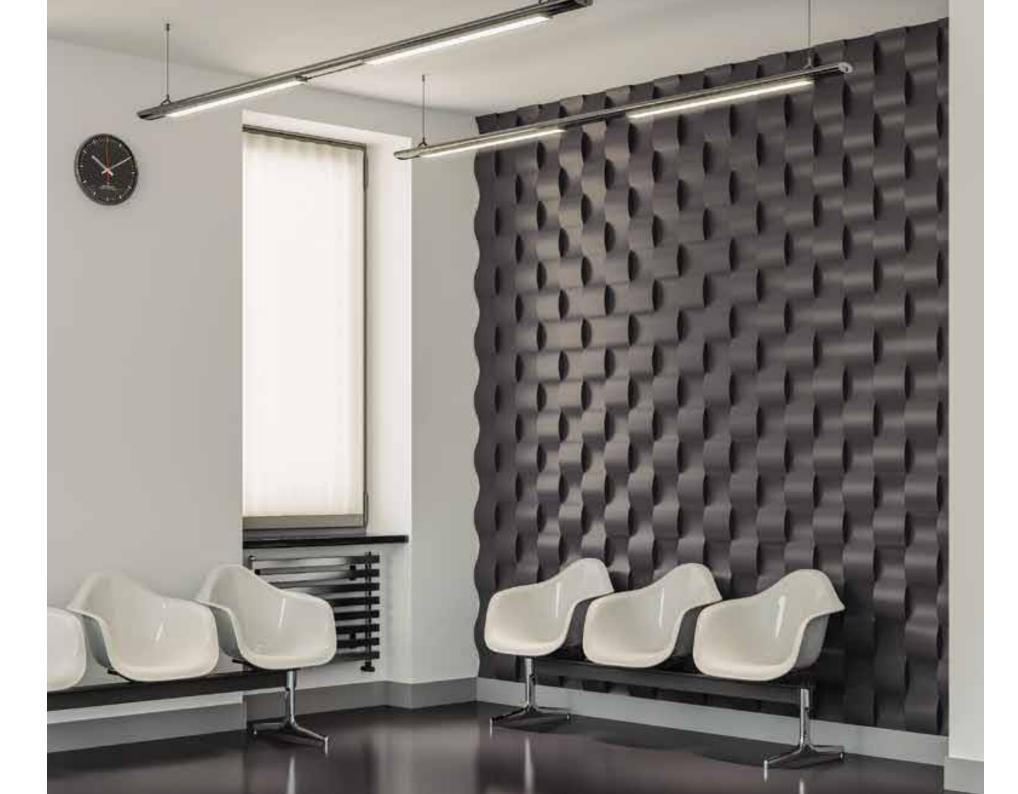

### **DECORATIVE PANELS**

## MODEL I 01

The natural composition of 3D panels and the Loft systems design are designed to harmonize with the structure to be coated.