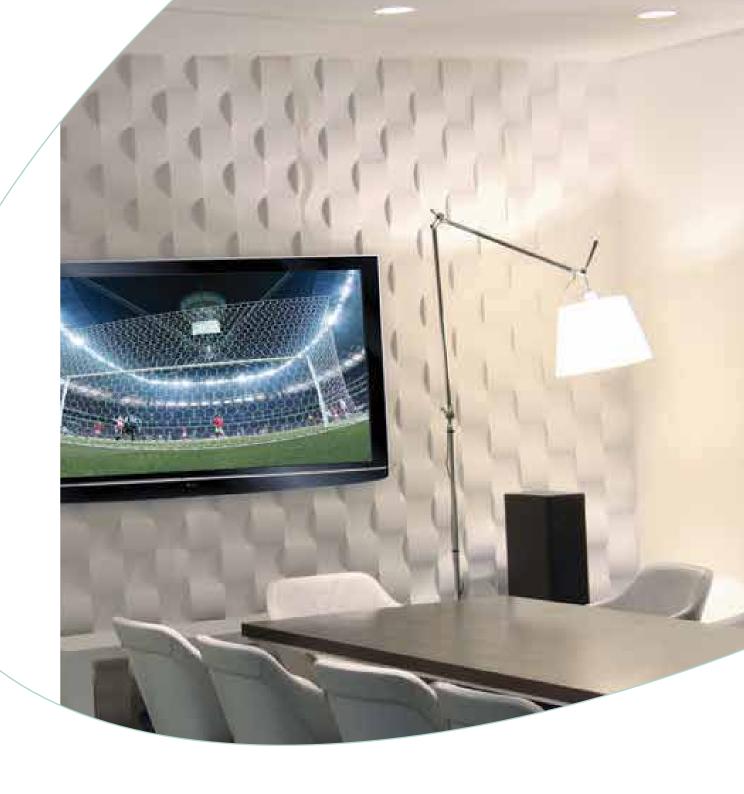

### **DECORATIVE PANELS**

## MODEL I 01

The natural composition of 3D panels and the Loft systems design are designed to harmonize with the structure to be coated.