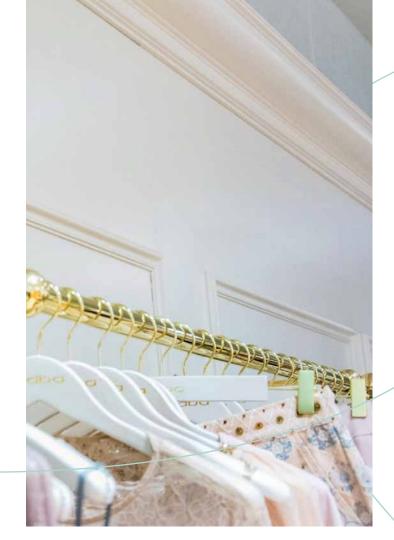

English Heritage is recreated in a modern manner in this room.

The framed panels on the wall are arranged in an original pattern, and the imposing asymmetrical cornice moulding creates an optical illusion.

This interior shows that a grand style with strong mouldings can be enormously successful.