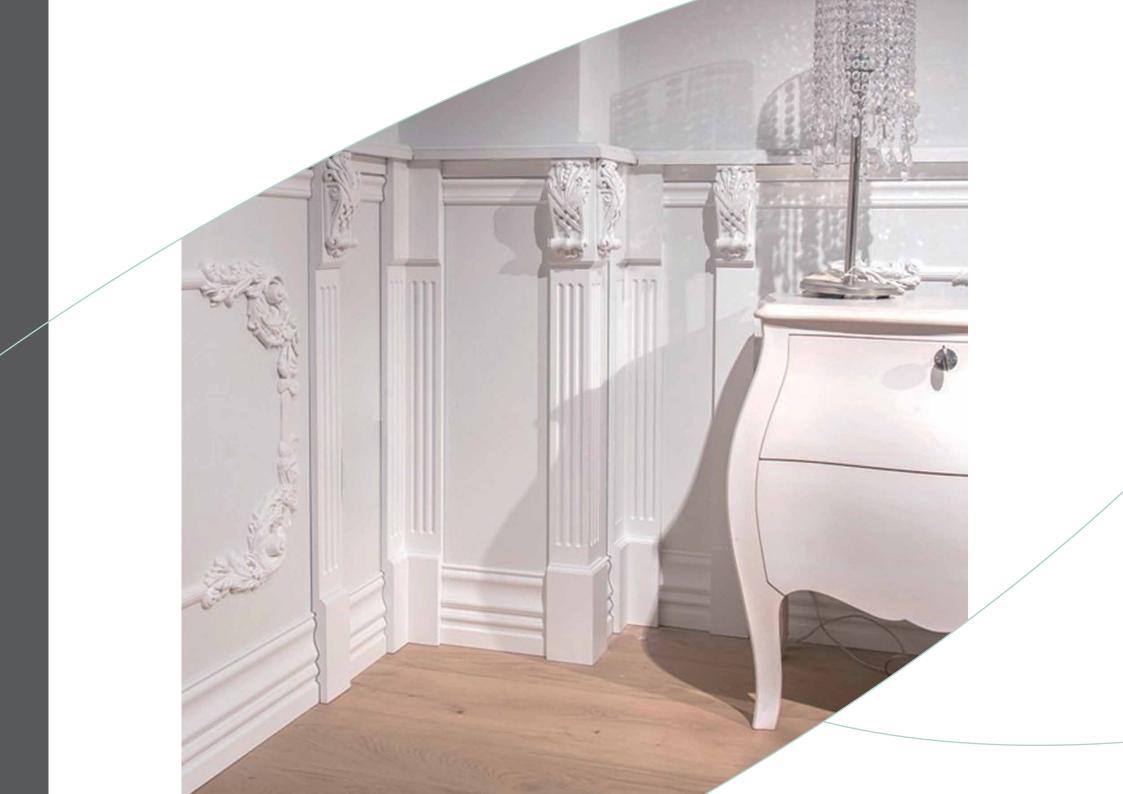

English Heritage is recreated in a modern manner in this room.

The framed panels on the wall are arranged in an original pattern, and the imposing asymmetrical cornice moulding creates an optical illusion.

This interior shows that a grand style with strong mouldings can be enormously successful.