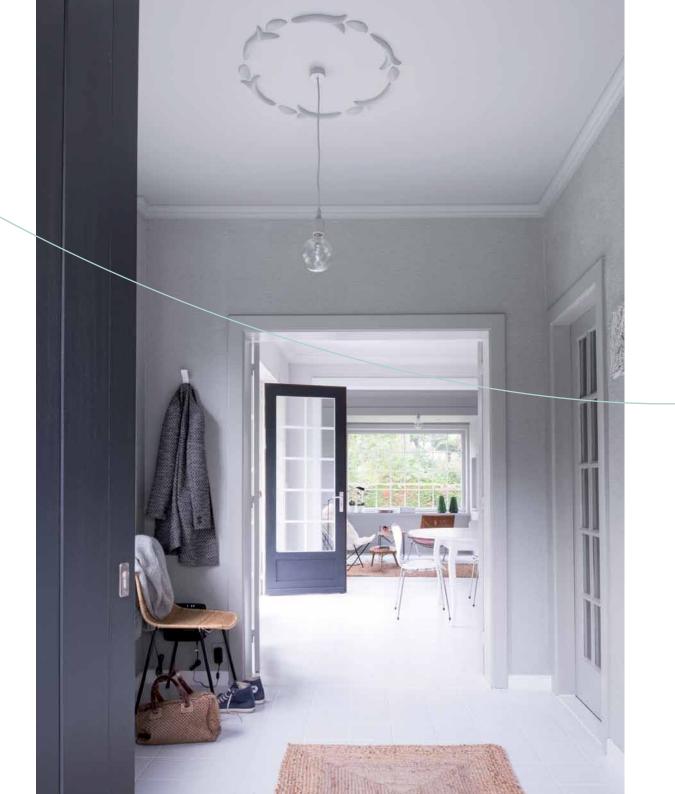

Applying simple, straight profiles and elements, graphic lines and patterns gives the interior of this bed and breakfast that extra touch of visual excitement.

The light tones on the walls and the high skirting boards in the dining room, painted in the same colour as the wooden floor, give the room a classic Scandinavian ambience: clean, graphic and stylish.