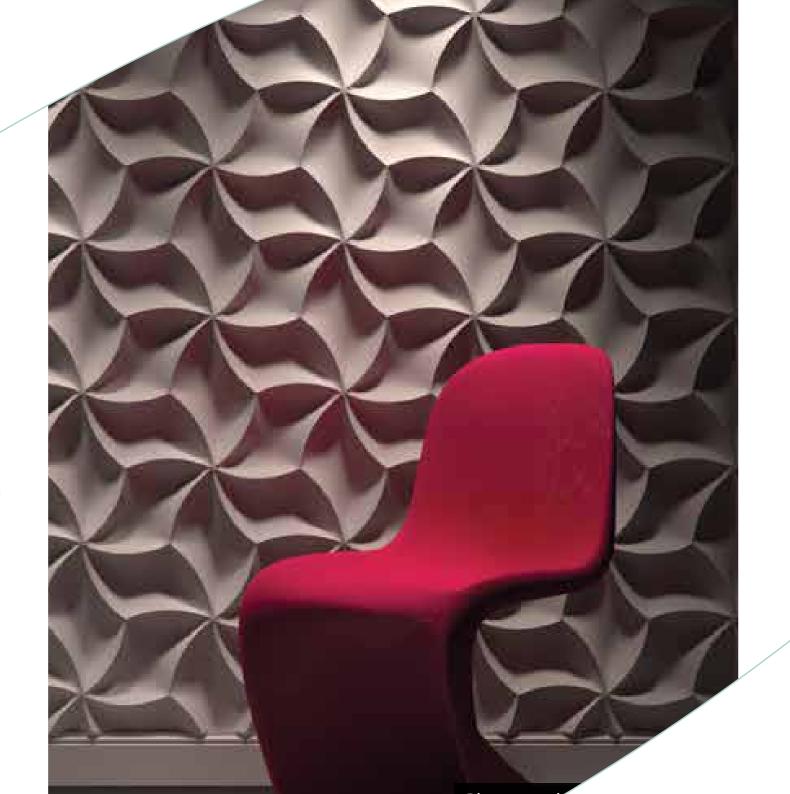

## MODEL I 01

The natural composition of 3D panels and the Loft systems design are designed to harmonize with the structure to be coated.