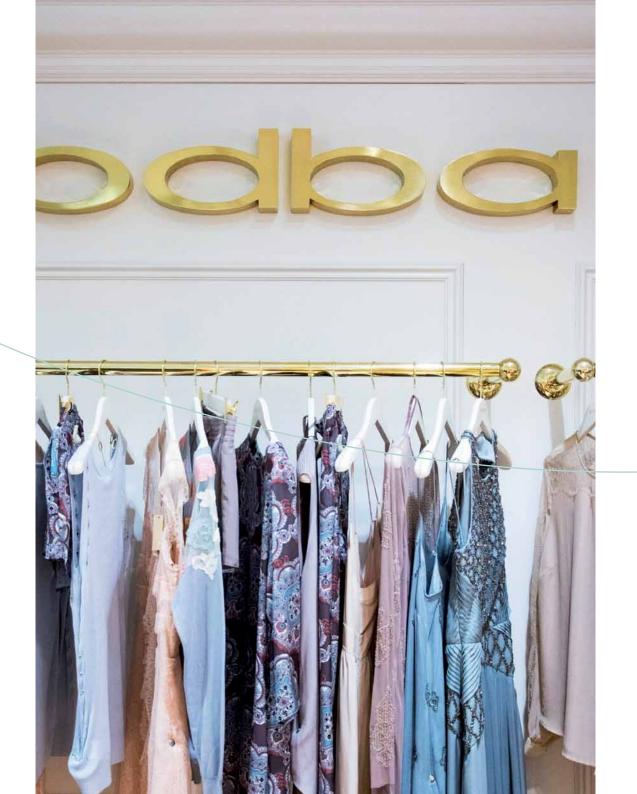

English Heritage is recreated in a modern manner in this room.

The framed panels on the wall are arranged in an original pattern, and the imposing asymmetrical cornice moulding creates an optical illusion.

This interior shows that a grand style with strong mouldings can be enormously successful.