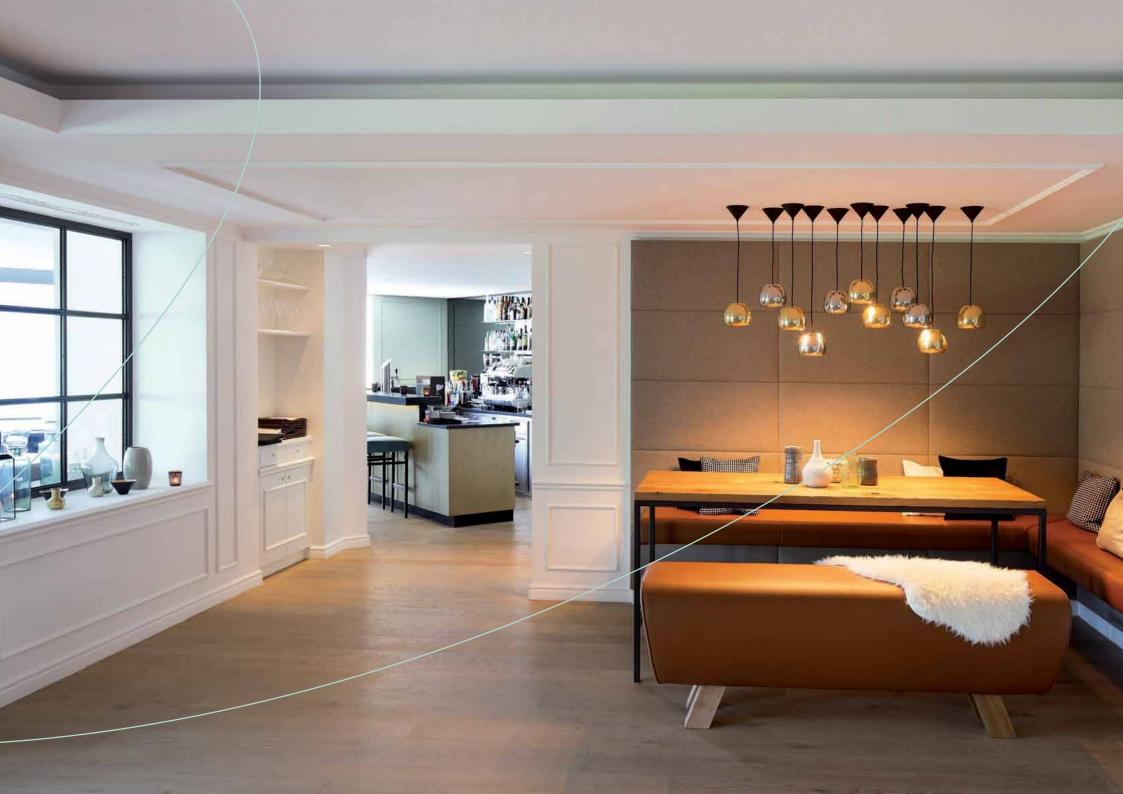

## House of Forters

In Porters Guesthouse, the traditional warm interior harmonises perfectly with the architecture of the building.

In every room columns, cornice mouldings and wall coverings draw your attention in an almost theatrical manner.