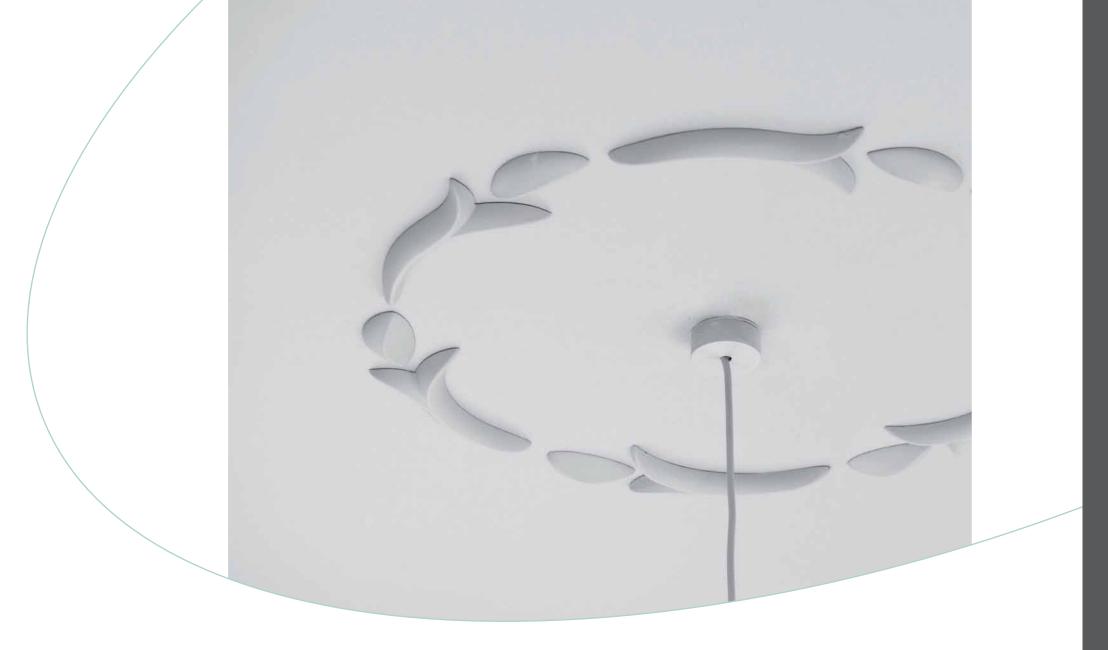

English Heritage is recreated in a modern manner in this room.

The framed panels on the wall are arranged in an original pattern, and the imposing asymmetrical cornice moulding creates an optical illusion.